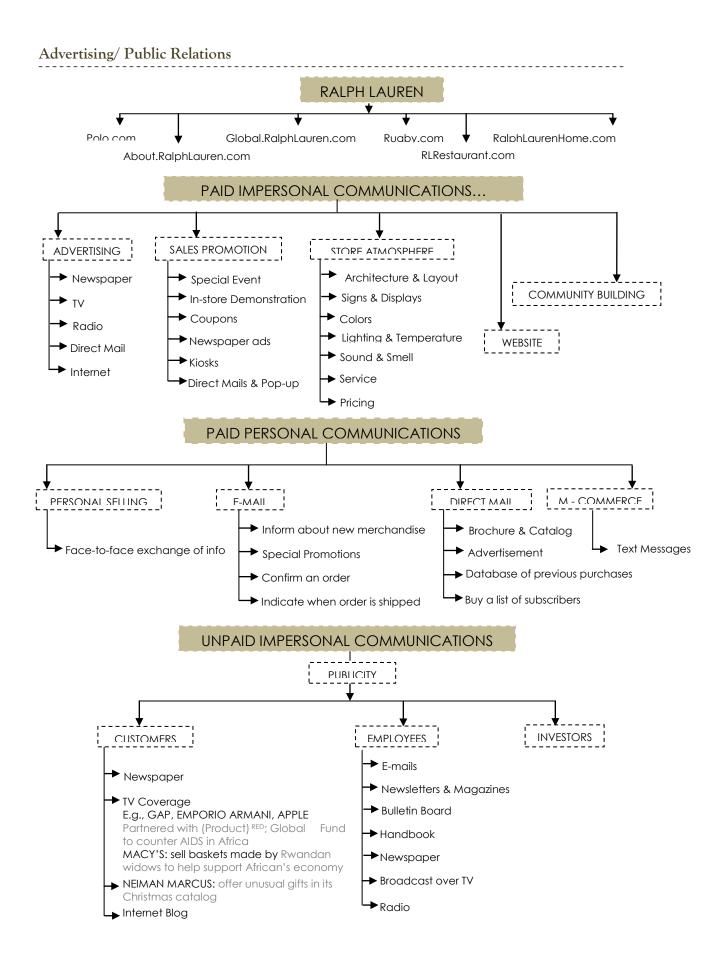

checkmark$ | $\checkmark$ | $\checkmark$ | $\checkmark$ | $\checkmark$ |  |
| Pre-school Shoes   |              |               | $\checkmark$ |              | $\checkmark$   |              |              |              |              |              |  |
| Grade-school Shoes |              |               |              |              | 1              | $\checkmark$ |              |              |              |              |  |
|                    | Ralph        | Lauren Best S | Selling Pro  | oducts       | •              | - <b>i</b>   |              | •            |              |              |  |
|                    |              | Lauren Best S |              |              | ng Childrer    | n and Baby   |              |              |              |              |  |

-----